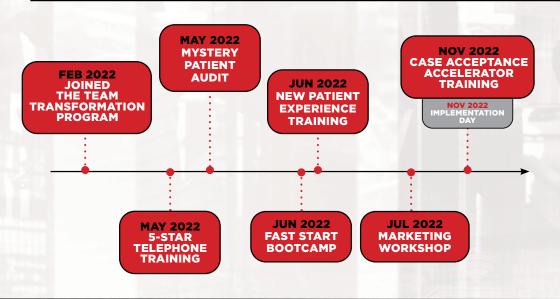

s of completing his 5-Star Telephone On-Site Training, he was averaging 107 New Patients per month!

Dr. Kyle is now able to focus on what matters most to him—his patients—and he knows that if they are happy with the way they are treated by his team, they will return again and again. This makes Dr. Kyle feel good about himself and his business, knowing that he is providing excellent care and service to his patients.

Since joining Scheduling Institute, Dr. Kyle and his team have created a vision for their future and are being held accountable every month, to ensure focus and results, while maintaining a great patient experience.



Name: Dr. Kyle H.

Location: Duluth, MN

Occupation: General Dentist

Joined SI: February 2022

## DR. KYLE'S FIRST 12 MONTHS AS A SCHEDULING INSTITUTE MEMBER



## 12 MONTH RESULTS

**30% INCREASE IN NEW PATIENTS PER MONTH** 

1.5% **INCREASE** IN MONTHLY COLLECTIONS

## **CALL 770-518-7575 TO GET STARTED TODAY!**

What we teach at Scheduling Institute can be implemented in any town, of any size, with any number of competitors. And you're guaranteed to see results in 90 days or less. We look forward to helping craft YOUR very own success story very soon.