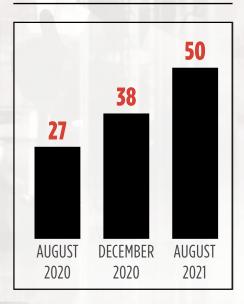

As Members of the New Patient Growth & Experience Program, Dr. Page and his team took the next several months to complete their Mystery Patient Audit, Fast Start Bootcamp and New Patient Experience On-Site Training. Just six months after joining Scheduling Institute, Dr. Page had experienced a 41% increase in New Patients and a 29% increase in Collections. His practice growth journey is far from over!

### **NEW PATIENT GROWTH IN** THE FIRST 12 MONTHS